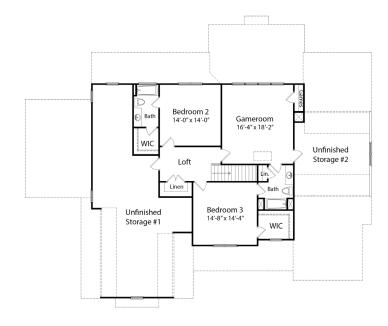

## **FEATURES**

- 10' first and 9' second floor ceilings
- 4 bedrooms
- 4.5 baths
- Open floor plan w/ custom gourmet kitchen w/ large island
- 1st floor owner's suite

- Two very large unfinished storage areas
- 3 car garage w/ample storage space
- 1.21 acre homesite w/ private backyard

This spacious, Energy Star Certified custom home, which sits on 1.21 acres of heavily wooded land, features 3,685 square feet of heated space and more than 1,000 square feet of storage. And that doesn't even include the screened porch with wood burning fireplace! The large, gourmet kitchen with oversized island and luxurious first floor owner's suite allow you to live and entertain on one level. Moving upstairs, you'll find two more bedrooms, two massive unfinished storage areas, and the perfect spot for a mancave or family gameroom...or whatever your wife says. This home is move in ready!

HEATED SQ FT: 3,685 SF STORAGE: 1,000 SF GARAGE: 3 CAR ACRES: 1.21