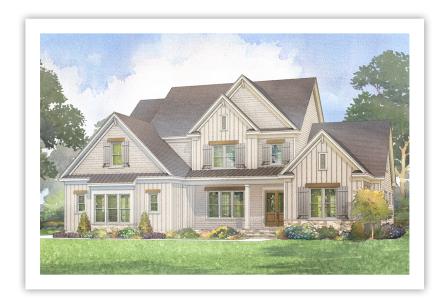

This spacious, Energy Star Certified custom home, which sits on 1.21 acres of heavily wooded land, features 3,685 square feet of heated space and more than 1,000 square feet of storage. And that doesn't even include the screened porch with wood burning fireplace! The large, gourmet kitchen with oversized island and luxurious first floor owner's suite allow you to live and entertain on one level. Moving upstairs, you'll find two more bedrooms, two massive unfinished storage areas, and the perfect spot for a mancave or family gameroom...or whatever your wife says. This home is move in ready!