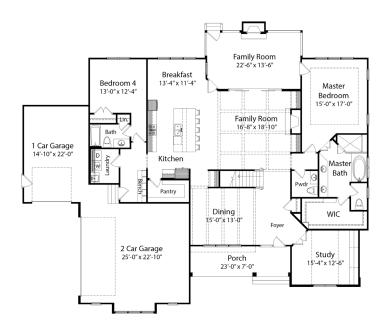

## **FEATURES**

- 10' first and 9' second floor ceilings
- 4 bedrooms
- 4.5 baths
- Open floor plan w/ custom gourmet kitchen w/ large island
- 1st floor owner's suite

- Two very large unfinished storage areas
- 3 car garage w/ample storage space
- 1.21 acre homesite w/ private backyard

This spacious, Energy Star Certified custom home, which sits on 1.21 acres of heavily wooded land, features 3,685 square feet of heated space and more than 1,000 square feet of storage. And that doesn't even include the screened porch with wood burning fireplace! The large, gourmet kitchen with oversized island and luxurious first floor owner's suite allow you to live and entertain on one level. Moving upstairs, you'll find two more bedrooms, two massive unfinished storage areas, and the perfect spot for a mancave or family gameroom...or whatever your wife says. This home is move in ready!

HEATED SQ FT: 3,685 SF STORAGE: 1,000 SF GARAGE: 3 CAR ACRES: 1.21