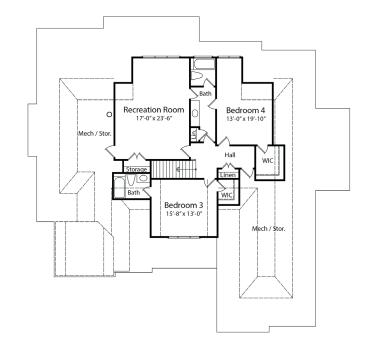

This executive-styled custom ranch features dual covered front porch entrances, providing easy access to the sprawling first floor. You will never want to leave the owner's suite with its spa-like owner's bath and dual walk-in closets. The gourmet kitchen and oversized island flow seamlessly into a spacious breakfast room and giant family room. And the formal dining and living rooms coupled with a first-floor guest suite allow you to live and entertain on one level. Moving upstairs, you'll find two more bedrooms with full bathrooms, a massive 17' by 18' recreation room, and 800 square feet of storage. Did we mention the family-room-sized screened porch with gorgeous views of the heavily-wooded backyard? This home will be ready for you to move in by March 2019!

HEATED SQ FT: 3,888 SF STORAGE: 800 SF GARAGE: 3 CAR ACRES: 1.92