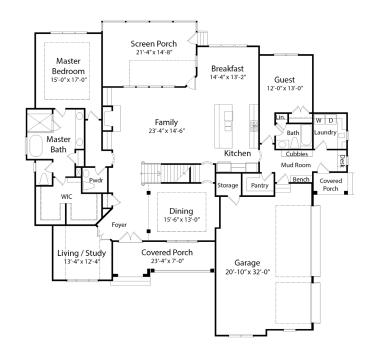

## **FEATURES**

- 1st floor master and guest suite
- 4 bedrooms
- 4.5 baths
- Huge screened porch with very private wooded backyard
- Open floor plan

- Side entry door w/ covered porch into mudroom
- 3 car garage w/ample storage closet
- 1.92 acre homesite
- Beautiful stone veneer

This executive-styled custom ranch features dual covered front porch entrances, providing easy access to the sprawling first floor. You will never want to leave the owner's suite with its spa-like owner's bath and dual walk-in closets. The gourmet kitchen and oversized island flow seamlessly into a spacious breakfast room and giant family room. And the formal dining and living rooms coupled with a first-floor guest suite allow you to live and entertain on one level. Moving upstairs, you'll find two more bedrooms with full bathrooms, a massive 17' by 18' recreation room, and 800 square feet of storage. Did we mention the family-room-sized screened porch with gorgeous views of the heavily-wooded backyard? This home will be ready for you to move in by March 2019!

HEATED SQ FT: 3,888 SF STORAGE: 800 SF GARAGE: 3 CAR ACRES: 1.92