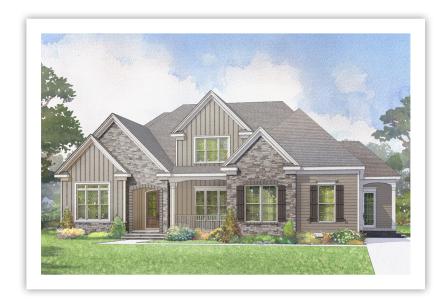

## HOMESITE 47 FLOOR PLAN | PRICE: \$749,900

## **FEATURES**

- 1st floor master and guest suite
- 4 bedrooms
- 4.5 baths
- Huge screened porch with very private wooded backyard
- Open floor plan

- Side entry door w/ covered porch into mudroom
- 3 car garage w/ample storage closet
- 1.92 acre homesite
- Beautiful stone veneer

This executive-styled custom ranch features dual covered front porch entrances, providing easy access to the sprawling first floor. You will never want to leave the owner's suite with its spa-like owner's bath and dual walk-in closets. The gourmet kitchen and oversized island flow seamlessly into a spacious breakfast room and giant family room. And the formal dining and living rooms coupled with a first-floor guest suite allow you to live and entertain on one level. Moving upstairs, you'll find two more bedrooms with full bathrooms, a massive 17' by 18' recreation room, and 800 square feet of storage. Did we mention the family-room-sized screened porch with gorgeous views of the heavily-wooded backyard? This home will be ready for you to move in by March 2019!

HEATED SQ FT: 3,888 SF STORAGE: 800 SF GARAGE: 3 CAR ACRES: 1.92