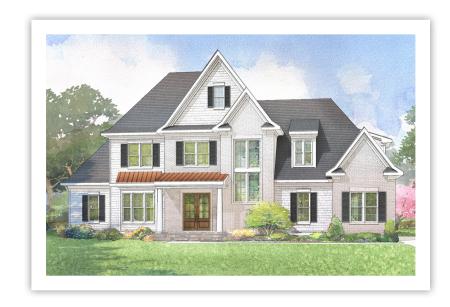

## HOMESITE 6 FLOOR PLAN | PRICE: \$769,900

This neo-colonial design really pops against its forested backdrop with a blend of distinctive front façade materials and unique roofline featuring flared truss tails. Nestled into a 1.69 acre, heavily-wooded homesite, this custom home provides open living and a flexible layout. The first-floor owner's suite and guest suite are joined by the gourmet kitchen, family, and dining rooms to provide the best of single-level living. Energy Star Certified and loaded with crown molding, the customization continues to the 2nd floor with two bedrooms, two baths and a massive recreation room for entertaining guests. This home will be ready for you to move in by March 2019.