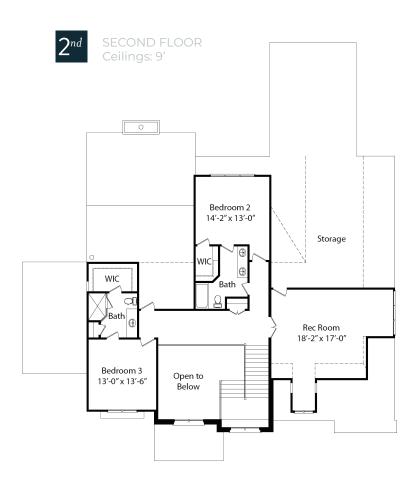

## **FEATURES**

- Open first floor with amazing views of the wooded back yard
- 4 bedrooms
- 4.5 baths
- First floor owner's suite and an additional bedroom

- Oversized screened porch with gas fireplace
- 3 car side load garage
- 1.69 acre homesite w/private backyard

This neo-colonial design really pops against its forested backdrop with a blend of distinctive front façade materials and unique roofline featuring flared truss tails. Nestled into a 1.69 acre, heavily-wooded homesite, this custom home provides open living and a flexible layout. The first-floor owner's suite and guest suite are joined by the gourmet kitchen, family, and dining rooms to provide the best of single-level living. Energy Star Certified and loaded with crown molding, the customization continues to the 2nd floor with two bedrooms, two baths and a massive recreation room for entertaining guests. This home will be ready for you to move in by March 2019.

HEATED SQ FT: 3,972 SF STORAGE: 934 SF GARAGE: 3 CAR ACRES: 1.69