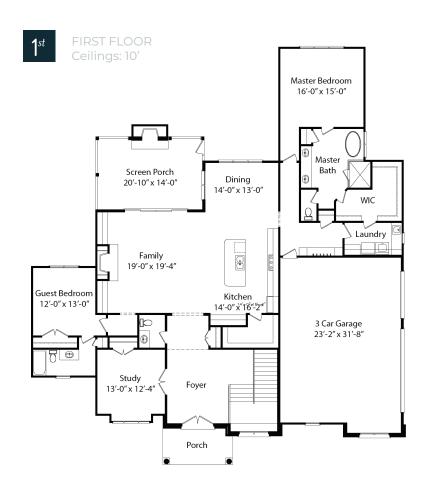

## **FEATURES**

- Open first floor with amazing views of the wooded back yard
- 4 bedrooms
- 4.5 baths
- First floor owner's suite and an additional bedroom

- Oversized screened porch with gas fireplace
- 3 car side load garage
- 1.69 acre homesite w/private backyard

This neo-colonial design really pops against its forested backdrop with a blend of distinctive front façade materials and unique roofline featuring flared truss tails. Nestled into a 1.69 acre, heavily-wooded homesite, this custom home provides open living and a flexible layout. The first-floor owner's suite and guest suite are joined by the gourmet kitchen, family, and dining rooms to provide the best of single-level living. Energy Star Certified and loaded with crown molding, the customization continues to the 2nd floor with two bedrooms, two baths and a massive recreation room for entertaining guests. This home will be ready for you to move in by March 2019.

HEATED SQ FT: 3,972 SF STORAGE: 934 SF GARAGE: 3 CAR ACRES: 1.69