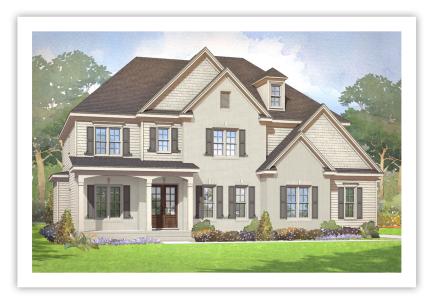

## HOMESITE 2 FLOOR PLAN | PRICE: \$729,900

This unique five-bedroom custom home sits on a heavily-wooded acre of land, featuring more than 3,800 square feet of heated space and more than 1,100 square feet of storage space on the 3rd floor. If you love to entertain guests or host the family over holidays, you'll think this home was designed with you in mind — an open family room, gourmet kitchen, breakfast nook, and a generous-sized guest suite on the first floor. And the owner's suite is built for a King, featuring a spa-inspired owner's bath with an enormous walk-in closet. In addition to the five bedrooms, the 3rd floor boasts a large recreation room and roughed in bath. Evenings on the custom screened porch with a bottle of wine await! This home is move in ready!