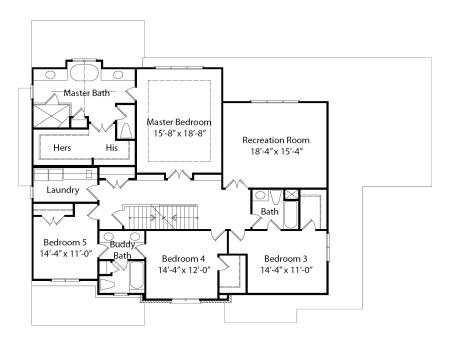

## STORAGE: 1,100 SF HEATED SQ FT: 3,801 SF GARAGE: 3 CAR ACRES: 1.07

Screen Porch 20'-0" x 12'-0" Breakfast Guest Suite 13'-8" x 7'-8" 13'-0" x 12'-0" Garage 15'-2" x 18'-0" Family Room 24'-6" x 20'-6" Bath 00 Mud 10 Room Kitchen PWD<sup>≪</sup> Garage 24'-5" x 20'-6" Living/Study Foyer **Dining Room** 11'-8″ x 11'-0″<sup>≤</sup> 15'-0" x 12'-0" Covered Porch 20'-0" x 7'-0"